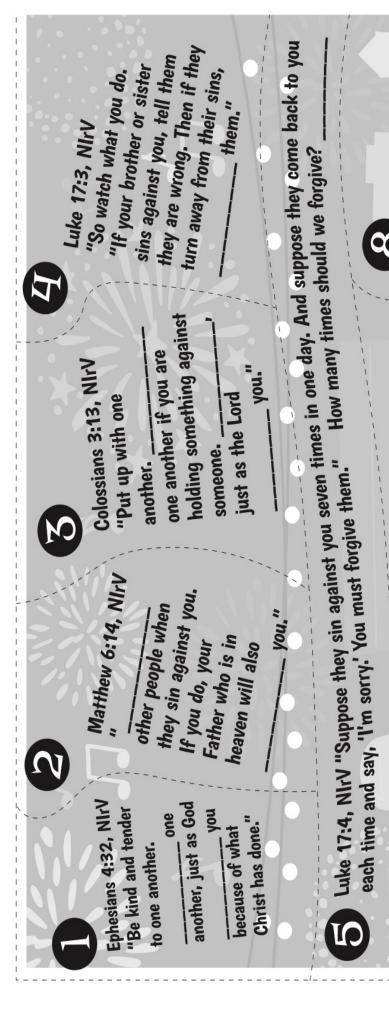

## What You Do:

- Let them use their Bibles and work together to fill in the blanks.
- Instruct kids to cut out their puzzles.
- Let kids take to and share with their friend and family.
- Wrap up discussion questions:
  - What makes it hard to forgive your friends sometimes?
  - o Why do you think forgiveness is such a big deal in our friendships?